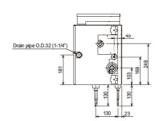

cooling possible. It has the inherent 'intelligence' to be the system's decision-maker.



## **FEATURES**



| BC BRANCH CONTROLLER         |                |
|------------------------------|----------------|
| Number of Connections        | 4              |
| Weight (kg)                  | 22             |
| Dimensions (mm) Width        | 648            |
| Dimensions (mm) Depth        | 432            |
| Dimensions (mm) Height       | 284            |
| Electrical Supply            | 220-240V, 50HZ |
| Phase                        | SINGLE         |
| Power Input (kW)             | 0.076          |
| Running Current (A)          | 0.32           |
| Fuse Rating (BS88) - HRC (A) | 6              |
| Mains Cable No. Cores        | 3              |

## **DIMENSIONS**

CMB-P104V-GB1