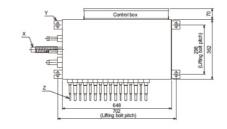

and cooling possible. It has the inherent 'intelligence' to be the system's decision-maker.



## **FEATURES**



| BC BRANCH CONTROLLER         |                |
|------------------------------|----------------|
| Number of Connections        | 4              |
| Weight (kg)                  | 22             |
| Dimensions (mm) Width        | 648            |
| Dimensions (mm) Depth        | 432            |
| Dimensions (mm) Height       | 284            |
| Electrical Supply            | 220-240V, 50HZ |
| Phase                        | SINGLE         |
| Power Input (kW)             | 0.076          |
| Running Current (A)          | 0.32           |
| Fuse Rating (BS88) - HRC (A) | 6              |
| Mains Cable No. Cores        | 3              |

## **DIMENSIONS**

CMB-P104V-GB1