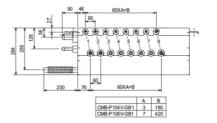

nd cooling possible. It has the inherent 'intelligence' to be the system's decision-maker.



## **FEATURES**



| BC BRANCH CONTROLLER         |                |
|------------------------------|----------------|
| Number of Connections        | 4              |
| Weight (kg)                  | 22             |
| Dimensions (mm) Width        | 648            |
| Dimensions (mm) Depth        | 432            |
| Dimensions (mm) Height       | 284            |
| Electrical Supply            | 220-240V, 50HZ |
| Phase                        | SINGLE         |
| Power Input (kW)             | 0.076          |
| Running Current (A)          | 0.32           |
| Fuse Rating (BS88) - HRC (A) | 6              |
| Mains Cable No. Cores        | 3              |

## **DIMENSIONS**

CMB-P104V-GB1