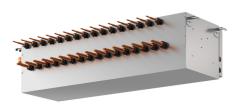

## **Product Information**

CMB-P104V-GB1: SLAVE BRANCH

**CONTROLLER** 

At the heart of both the R2 and WR2 Series, the BC controller makes simultaneous heating and cooling possible. It has the inherent 'intelligence' to be the system's decision-maker.

## **FEATURES**

| BC BRANCH CONTROLLER         |                |
|------------------------------|----------------|
| Number of Connections        | 4              |
| Weight (kg)                  | 22             |
| Dimensions (mm) Width        | 648            |
| Dimensions (mm) Depth        | 432            |
| Dimensions (mm) Height       | 284            |
| Electrical Supply            | 220-240V, 50HZ |
| Phase                        | SINGLE         |
| Power Input (kW)             | 0.076          |
| Running Current (A)          | 0.32           |
| Fuse Rating (BS88) - HRC (A) | 6              |
| Mains Cable No. Cores        | 3              |